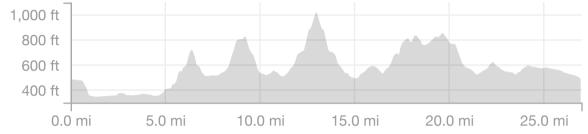

## Chinook 10

https://www.strava.com/routes/7906321

26.9mi

2,102ft

Elevation Gain

Road Ride Type

Est. Moving Time: 1:49:20

Route recommendations may be incomplete and/or inaccurate and may contain sections of private land and/or sections of terrain that could be challenging or hazardous. Always use your best judgement about the safety of road and trail conditions and follow traffic and property laws. Est. Moving Time based on your avg speed of 14.8 mi/h over last 4 weeks